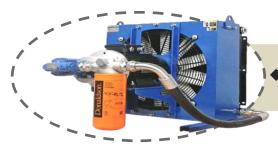

### Oil Cooler

Mechanical, Hydraulic System

European, American Radiator

♦ Engineering car, agricultural machine, mineral machine, architecture, generator, air compressor

### **Independent Circulation System**

RTO: Oil Cooler Independent Circulation System

RTO-A: Without oil tank

RTO-B: With oil tank

RTW: Oil Cooler Independent Circulation System

RTW-A: Without radiator/water tank