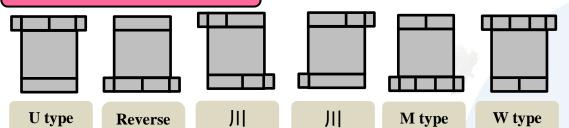

**♦** Applications of heat exchanger Among different medium

**◆** Applications of composite heat exchanger

Left

Standard

Inverted

Right

Z type

Reverse Z

### **Multi-cycle Circuit**

U

## **Composite Cycle Circuit**

Multientrance