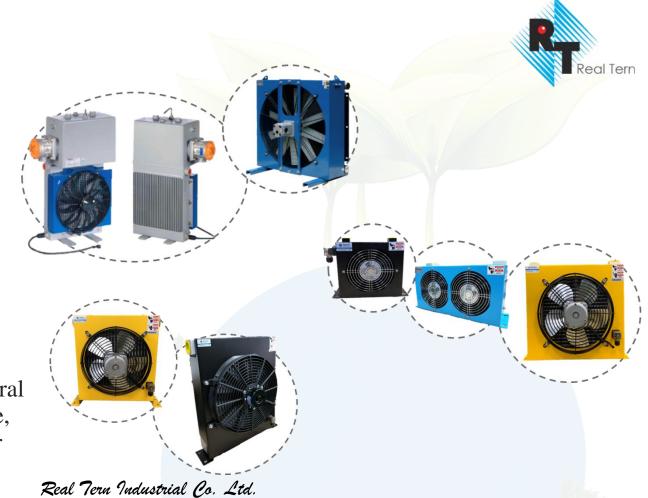

## **Product Overview** Air Cooler Oil Customize Cooler **Product** ATL Water Cooler **System** Cooler Condenser **Cold plate**

### Air Cooler

**♦** Intercooler

**♦** Charge Air Cooler

**♦** Heat Recovery System

Real Tern Industrial Co. Ltd.

### Oil Cooler

Mechanical, Hydraulic System

European, American Radiator

♦ Engineering car, agricultural machine, mineral machine, architecture, generator, air compressor