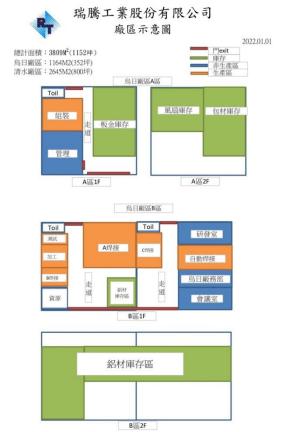

# Mfg. Asset

# **Facility Layout**

2F

會議室

Welding furnace

Assembly

Fixture zone

Bending rolls

Bending machine