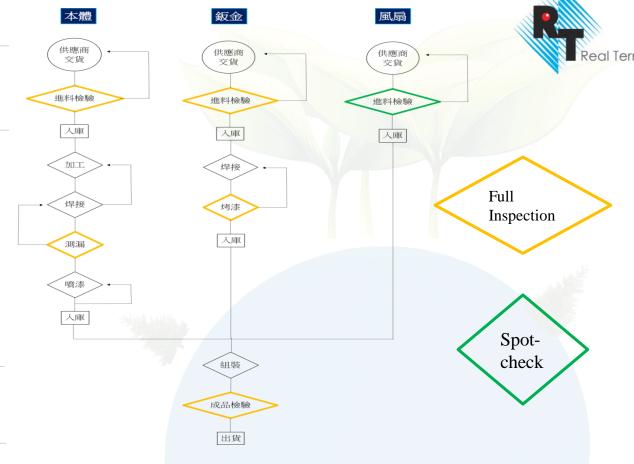

# **Quality Control**

Raw Material Inspection

Processing Inspection

Product Inspection Randomly

Full inspection

Spotcheck

Stickt to quality of every single unit

every single unit

# **Quality Check**

#### **Raw Material Inspection**

- 1. Size (position, pitch)
- 2. Exterior (as per drawing)
- 3. Power test

### **Processing Inspection**

- 1. 25bar airtight test
- 2. Size, position
- 3. Painted face, color

#### **Product Inspection**

- 1. Metal assemble tightness
- 2. Power test
- 3. Packing, serial number confirmation