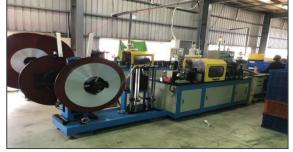

# Mfg. Asset

#### 瑞騰工業股份有限公司 生產設備清單

**軍新日期:2022/09/01** 

|           |              | 更新日期: 2022/09/01 |    |
|-----------|--------------|------------------|----|
| 設備名稱      | 廠牌           | 年分               | 數量 |
| 機械手臂自動焊接機 | 國際牌Panasonic | 2018             | 1  |
| 氬焊機500型   | 國際牌Panasonic | 2015             | 1  |
| 氬焊機300型   | 國際牌Panasonic | 2016             | 6  |
| CO2焊接機    | 國際牌Panasonic | 2020             | 3  |
| CO2焊接機    | 國際牌Panasonic | 2018             | 3  |
| CO2焊接機    | 國際牌Panasonic | 2016             | 2  |
| CO2焊接機    | 國際牌Panasonic | 2016             | 2  |
| 焊道處理機     | 煜陽           | 2022             | 1  |
| 研磨機       | 煜陽           | 2015             | 3  |
| 折床        | YH           | 2022             | 1  |
| 雷射切割機     | YH           | 2022             | 1  |
| 立式帶鋸機     | 慶祥           | 2018             | 2  |
| 立式帶鋸機     | 慶祥           | 2016             | 2  |
| 鑽孔攻牙機     | 全祥           | 2016             | 2  |
| 鑽孔攻牙機     | 全祥           | 2014             | 3  |
| 氣動鑽孔攻牙機   | 全祥           | 2016             | 1  |
| 真空焊接盧     | 日本製          | 2018             | 1  |
| 冷卻器組立機    | 台製           | 2013             | 2  |
| 冷卻器組立機    | 台製           | 2018             | 2  |
| 鰭片成型機輪型   | 台製           | 2013             | 2  |
| 鰭片成型機連續式  | 台製           | 2019             | 1  |
| 滾圓機3M     | 台製           | 2013             | 1  |
| 滾圓機1M     | 台製           | 2015             | 1  |
| 空壓機100HP  | 復盛           | 2015             | 1  |
| 空壓機20HP   | 神鋼KOBELCO    | 2012             | 1  |
| 空壓機10HP   | 復盛           | 2018             | 1  |
| 氣密測漏機     | 台製           | 2021             | 1  |
| 氣密測漏機     | 台製           | 2016             | 1  |
| 噪音及風量計    | TECPEL       | 2016             | 1  |
| 溫濕度計      | 台製           | 2012             | 2  |